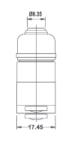

# MICRO SWITCH - SLIM SPRING PLUNGER:

# **OPERATION CHARACTERISTICS:**

 Operating Force (max):
 250-350gr

 Release Force (min):
 114gr

 Pre-Travel (max):
 0.4mm

 Over-Travel (min):
 1.6mm

 MD (max):
 0.5mm

 Operating Position:
 28.2 ± 0.5mm

| SALES NUMBERS   |                |  |
|-----------------|----------------|--|
| SOLDER TERMINAL | SCREW TERMINAL |  |
| 176004          | 176104         |  |

# DIMENSIONS: