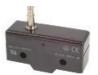

# MICRO SWITCH - PIN PLUNGER:

# **OPERATION CHARACTERISTICS:**

 Operating Force:
 250-350gr

 Release Force (min):
 114gr

 Pre-Travel (max):
 0.4mm

 Over-Travel (min):
 0.13mm

 MD (max):
 0.05mm

 Operating Position:
 15.9 ± 0.4mm

| SALES NUMBERS   |                |  |
|-----------------|----------------|--|
| SOLDER TERMINAL | SCREW TERMINAL |  |
| 176001          | 176101         |  |

#### **DIMENSIONS:**