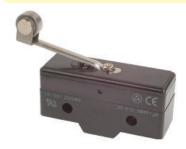

# MICRO SWITCH - ROLLER LEVER:

#### **OPERATION CHARACTERISTICS:**

 Operating Force (max):
 141gr

 Release Force (min):
 14gr

 Pre-Travel (max):
 4mm

 Over-Travel (min):
 1.6mm

 MD (max):
 1.3mm

 FP (max):
 31.8mm

 Operating Position:
 28.6 ± 0.8mm

| SALES NUMBERS   |                |  |
|-----------------|----------------|--|
| SOLDER TERMINAL | SCREW TERMINAL |  |
| 176003          | 176103         |  |

#### **DIMENSIONS:**