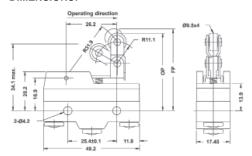

# MICRO SWITCH - SHORT LEVER:

#### **OPERATION CHARACTERISTICS:**

 Operating Force (max):
 141gr

 Release Force (min):
 14gr

 Pre-Travel (max):
 4mm

 Over-Travel (min):
 1.6mm

 MD (max):
 1.3mm

 FP (max):
 20.6mm

 Operating Position:
 17.4 ± 0.8mm

| SALES NUMBERS   |                |  |
|-----------------|----------------|--|
| SOLDER TERMINAL | SCREW TERMINAL |  |
| 176002          | 176102         |  |

#### **DIMENSIONS:**