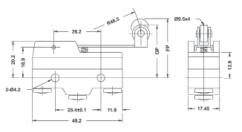

# MICRO SWITCH - SHORT LEVER:

#### **OPERATION CHARACTERISTICS:**

 Operating Force (max):
 141gr

 Release Force (min):
 14gr

 Pre-Travel (max):
 4mm

 Over-Travel (min):
 1.6mm

 MD (max):
 1.3mm

 FP (max):
 20.6mm

 Operating Position:
 17.4 ± 0.8mm

| SALES NUMBERS   |                |  |
|-----------------|----------------|--|
| SOLDER TERMINAL | SCREW TERMINAL |  |
| 176002          | 176102         |  |

#### **DIMENSIONS:**