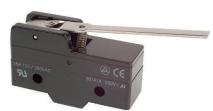

# MICRO SWITCH - SHORT LEVER:

#### **OPERATION CHARACTERISTICS:**

 Operating Force (max):
 141gr

 Release Force (min):
 14gr

 Pre-Travel (max):
 4mm

 Over-Travel (min):
 1.6mm

 MD (max):
 1.3mm

 FP (max):
 20.6mm

 Operating Position:
 17.4 ± 0.8mm

| SALES NUMBERS   |                |  |
|-----------------|----------------|--|
| SOLDER TERMINAL | SCREW TERMINAL |  |
| 176002          | 176102         |  |

#### **DIMENSIONS:**