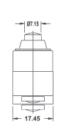

# MICRO SWITCH - SHORT SPRING PLUNGER (with dust protection IP60):

#### **OPERATION CHARACTERISTICS:**

Operating Force (max): 540gr Release Force (min): 114gr 2.3mm Pre-Travel (max): Over-Travel (min): 1.6mm MD (max): 0.06mm Operating Position: 28.2 ± 0.5mm

| SALES NUMBERS   |                |  |
|-----------------|----------------|--|
| SOLDER TERMINAL | SCREW TERMINAL |  |
| 176014          | 176114         |  |

# **DIMENSIONS:**