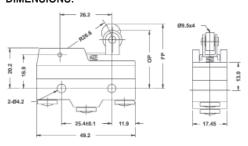

# MICRO SWITCH - ROLLER LEVER:

#### **OPERATION CHARACTERISTICS:**

 Operating Force (max):
 141gr

 Release Force (min):
 14gr

 Pre-Travel (max):
 4mm

 Over-Travel (min):
 1.6mm

 MD (max):
 1.3mm

 FP (max):
 31.8mm

 Operating Position:
 28.6 ± 0.8mm

| SALES NUMBERS   |                |  |
|-----------------|----------------|--|
| SOLDER TERMINAL | SCREW TERMINAL |  |
| 176003          | 176103         |  |

#### **DIMENSIONS:**