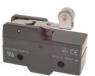

# MICRO SWITCH - ROLLER LEVER:

#### **OPERATION CHARACTERISTICS:**

 Operating Force (max):
 141gr

 Release Force (min):
 14gr

 Pre-Travel (max):
 4mm

 Over-Travel (min):
 1.6mm

 MD (max):
 1.3mm

 FP (max):
 31.8mm

 Operating Position:
 28.6 ± 0.8mm

| SALES NUMBERS   |                |  |
|-----------------|----------------|--|
| SOLDER TERMINAL | SCREW TERMINAL |  |
| 176003          | 176103         |  |

#### **DIMENSIONS:**