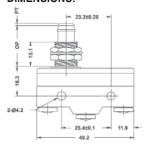

#### **TERMINALS:**

SOLDER TERMINAL

# -20.2 49.2 3-M4x5.5

SCREW TERMINAL

Two,4.2dia mounting holes or M4 25,4

MOUNTING HOLES