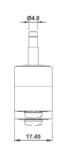

# MICRO SWITCH - SLIM SPRING PLUNGER:

# **OPERATION CHARACTERISTICS:**

 Operating Force (max):
 250-350gr

 Release Force (min):
 114gr

 Pre-Travel (max):
 0.4mm

 Over-Travel (min):
 1.6mm

 MD (max):
 0.5mm

 Operating Position:
 28.2 ± 0.5mm

| SALES NUMBERS   |                |  |
|-----------------|----------------|--|
| SOLDER TERMINAL | SCREW TERMINAL |  |
| 176004          | 176104         |  |

# DIMENSIONS: