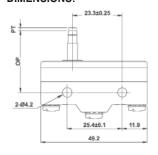

erating Force (max):
 141gr

 Release Force (min):
 14gr

 Pre-Travel (max):
 4mm

 Over-Travel (min):
 1.6mm

 MD (max):
 1.3mm

 FP (max):
 31.8mm

 Operating Position:
 28.6 ± 0.8mm

| SALES NUMBERS   |                |  |
|-----------------|----------------|--|
| SOLDER TERMINAL | SCREW TERMINAL |  |
| 176003          | 176103         |  |

#### **DIMENSIONS:**





# MICRO SWITCH - SLIM SPRING PLUNGER:



# **OPERATION CHARACTERISTICS:**

 Operating Force (max):
 250-350gr

 Release Force (min):
 114gr

 Pre-Travel (max):
 0.4mm

 Over-Travel (min):
 1.6mm

 MD (max):
 0.5mm

 Operating Position:
 28.2 ± 0.5mm

| SALES NUMBERS   |                |  |
|-----------------|----------------|--|
| SOLDER TERMINAL | SCREW TERMINAL |  |
| 176004          | 176104         |  |

# DIMENSIONS:





# MICRO SWITCH - SHORT SPRING PLUNGER:



# **OPERATION CHARACTERISTICS:**

 Operating Force:
 250-350gr

 Release Force (min):
 114gr

 Pre-Travel (max):
 0.4mm

 Over-Travel (min):
 1.6mm

 MD (max):
 0.05mm

 Operating Position:
 21.5 ± 0.5mm

| SALES NUMBERS   |                |  |
|-----------------|----------------|--|
| SOLDER TERMINAL | SCREW TERMINAL |  |
| 176005          | 176105         |  |

# DIMENSIONS:





# MICRO SWITCH - PANEL MOUNT PLUNGER:



# **OPERATION CHARACTERISTICS:**

 Operating Force:
 250-350gr

 Release Force (min):
 114gr

 Pre-Travel (max):
 0.4mm

 Over-Travel (min):
 5.5mm

 MD (max):
 0.05mm

 Operating Position:
 21.8 ± 0.8mm

| SALES NUMBERS   |                |  |
|-----------------|----------------|--|
| SOLDER TERMINAL | SCREW TERMINAL |  |
| 1