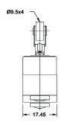

# MICRO SWITCH - SHORT SPRING PLUNGER:

# **OPERATION CHARACTERISTICS:**

 Operating Force:
 250-350gr

 Release Force (min):
 114gr

 Pre-Travel (max):
 0.4mm

 Over-Travel (min):
 1.6mm

 MD (max):
 0.05mm

 Operating Position:
 21.5 ± 0.5mm

| SALES NUMBERS   |                |  |
|-----------------|----------------|--|
| SOLDER TERMINAL | SCREW TERMINAL |  |
| 176005          | 176105         |  |

# DIMENSIONS: