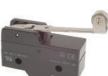

# MICRO SWITCH - ROLLER LEVER:

#### **OPERATION CHARACTERISTICS:**

 Operating Force (max):
 141gr

 Release Force (min):
 14gr

 Pre-Travel (max):
 4mm

 Over-Travel (min):
 1.6mm

 MD (max):
 1.3mm

 FP (max):
 31.8mm

 Operating Position:
 28.6 ± 0.8mm