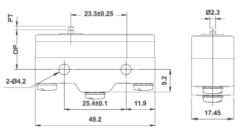

#### **DIMENSIONS:**

# -20.2 49.2 3-M4x5.5

SCREW TERMINAL

Two,4.2dia mounting holes or M4 25,4

MOUNTING HOLES