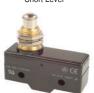

# MICRO SWITCH - SHORT SPRING PLUNGER:

# **OPERATION CHARACTERISTICS:**

 Operating Force:
 250-350gr

 Release Force (min):
 114gr

 Pre-Travel (max):
 0.4mm

 Over-Travel (min):
 1.6mm

 MD (max):
 0.05mm

 Operating Position:
 21.5 ± 0.5mm

| SALES NUMBERS   |                |  |
|-----------------|----------------|--|
| SOLDER TERMINAL | SCREW TERMINAL |  |
| 176005          | 176105         |  |