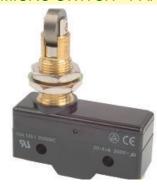

# MICRO SWITCH - SLIM SPRING PLUNGER:

# **OPERATION CHARACTERISTICS:**

 Operating Force (max):
 250-350gr

 Release Force (min):
 114gr

 Pre-Travel (max):
 0.4mm

 Over-Travel (min):
 1.6mm

 MD (max):
 0.5mm

 Operating Position:
 28.2 ± 0.5mm

| SALES NUMBERS   |                |  |
|-----------------|----------------|--|
| SOLDER TERMINAL | SCREW TERMINAL |  |
| 176004          | 176104         |  |