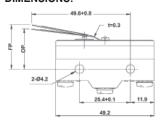

#### **DIMENSIONS:**

# -20.2 49.2 3-M4x5.5

SCREW TERMINAL

Two,4.2dia mounting holes or M4 25,4

MOUNTING HOLES