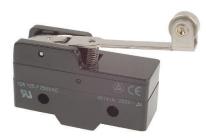

# MICRO SWITCH - ROLLER LEVER:

#### **OPERATION CHARACTERISTICS:**

 Operating Force (max):
 141gr

 Release Force (min):
 14gr

 Pre-Travel (max):
 4mm

 Over-Travel (min):
 1.6mm

 MD (max):
 1.3mm

 FP (max):
 31.8mm

 Operating Position:
 28.6 ± 0.8mm

| SALES NUMBERS   |                |  |
|-----------------|----------------|--|
| SOLDER TERMINAL | SCREW TERMINAL |  |
| 176003          | 176103         |  |

#### **DIMENSIONS:**