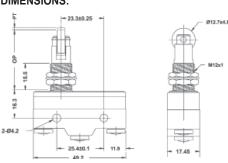

# MICRO SWITCH - SHORT SPRING PLUNGER (with dust protection IP60):

#### **OPERATION CHARACTERISTICS:**

Operating Force (max): 540gr Release Force (min): 114gr 2.3mm Pre-Travel (max): Over-Travel (min): 1.6mm MD (max): 0.06mm Operating Position: 28.2 ± 0.5mm

| SALES NUMBERS   |                |  |
|-----------------|----------------|--|
| SOLDER TERMINAL | SCREW TERMINAL |  |
| 176014          | 176114         |  |

# **DIMENSIONS:**