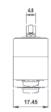

# MICRO SWITCH - SLIM SPRING PLUNGER:

# **OPERATION CHARACTERISTICS:**

 Operating Force (max):
 250-350gr

 Release Force (min):
 114gr

 Pre-Travel (max):
 0.4mm

 Over-Travel (min):
 1.6mm

 MD (max):
 0.5mm

 Operating Position:
 28.2 ± 0.5mm

| SALES NUMBERS   |                |  |
|-----------------|----------------|--|
| SOLDER TERMINAL | SCREW TERMINAL |  |
| 176004          | 176104         |  |

# DIMENSIONS: