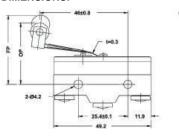

# MICRO SWITCH - SHORT LEVER:

#### **OPERATION CHARACTERISTICS:**

 Operating Force (max):
 141gr

 Release Force (min):
 14gr

 Pre-Travel (max):
 4mm

 Over-Travel (min):
 1.6mm

 MD (max):
 1.3mm

 FP (max):
 20.6mm

 Operating Position:
 17.4 ± 0.8mm

| SALES NUMBERS   |                |  |
|-----------------|----------------|--|
| SOLDER TERMINAL | SCREW TERMINAL |  |
| 176002          | 176102         |  |

#### **DIMENSIONS:**