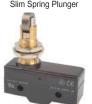

# MICRO SWITCH - SLIM SPRING PLUNGER:

# **OPERATION CHARACTERISTICS:**

 Operating Force (max):
 250-350gr

 Release Force (min):
 114gr

 Pre-Travel (max):
 0.4mm

 Over-Travel (min):
 1.6mm

 MD (max):
 0.5mm

 Operating Position:
 28.2 ± 0.5mm

| SALES NUMBERS   |                |  |
|-----------------|----------------|--|
| SOLDER TERMINAL | SCREW TERMINAL |  |
| 176004          | 176104         |  |

# DIMENSIONS: