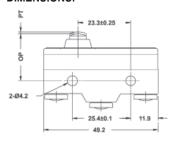

# **OPERATION CHARACTERISTICS:**

 Operating Force:
 250-350gr

 Release Force (min):
 114gr

 Pre-Travel (max):
 0.4mm

 Over-Travel (min):
 0.13mm

 MD (max):
 0.05mm

 Operating Position:
 15.9 ± 0.4mm

| SALES NUMBERS   |                |  |
|-----------------|----------------|--|
| SOLDER TERMINAL | SCREW TERMINAL |  |
| 176001          | 176101         |  |

#### **DIMENSIONS:**