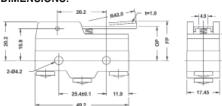

# MICRO SWITCH - PIN PLUNGER:

# **OPERATION CHARACTERISTICS:**

 Operating Force:
 250-350gr

 Release Force (min):
 114gr

 Pre-Travel (max):
 0.4mm

 Over-Travel (min):
 0.13mm

 MD (max):
 0.05mm

 Operating Position:
 15.9 ± 0.4mm

| SALES NUMBERS   |                |  |
|-----------------|----------------|--|
| SOLDER TERMINAL | SCREW TERMINAL |  |
| 176001          | 176101         |  |

#### **DIMENSIONS:**