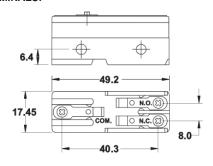

#### **TERMINALS:**

SOLDER TERMINAL

# -20.2 49.2 3-M4x5.5

SCREW TERMINAL

Two,4.2dia mounting holes or M4 25,4

MOUNTING HOLES

#### **DIMENSIONS:**