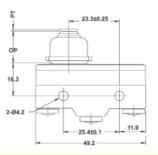

# MICRO SWITCH - PIN PLUNGER:

# **OPERATION CHARACTERISTICS:**

 Operating Force:
 250-350gr

 Release Force (min):
 114gr

 Pre-Travel (max):
 0.4mm

 Over-Travel (min):
 0.13mm

 MD (max):
 0.05mm

 Operating Position:
 15.9 ± 0.4mm

| SALES NUMBERS   |                |  |
|-----------------|----------------|--|
| SOLDER TERMINAL | SCREW TERMINAL |  |
| 176001          | 176101         |  |

#### **DIMENSIONS:**