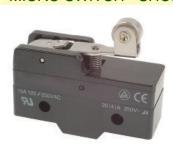

# MICRO SWITCH - ROLLER LEVER:

#### **OPERATION CHARACTERISTICS:**

 Operating Force (max):
 141gr

 Release Force (min):
 14gr

 Pre-Travel (max):
 4mm

 Over-Travel (min):
 1.6mm

 MD (max):
 1.3mm

 FP (max):
 31.8mm

 Operating Position:
 28.6 ± 0.8mm

| SALES NUMBERS   |                |  |
|-----------------|----------------|--|
| SOLDER TERMINAL | SCREW TERMINAL |  |
| 176003          | 176103         |  |

#### **DIMENSIONS:**