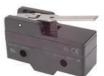

# MICRO SWITCH - SHORT LEVER:

#### **OPERATION CHARACTERISTICS:**

 Operating Force (max):
 141gr

 Release Force (min):
 14gr

 Pre-Travel (max):
 4mm

 Over-Travel (min):
 1.6mm

 MD (max):
 1.3mm

 FP (max):
 20.6mm

 Operating Position:
 17.4 ± 0.8mm