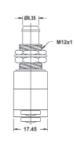

# MICRO SWITCH - PIN PLUNGER:

# **OPERATION CHARACTERISTICS:**

 Operating Force:
 250-350gr

 Release Force (min):
 114gr

 Pre-Travel (max):
 0.4mm

 Over-Travel (min):
 0.13mm

 MD (max):
 0.05mm

 Operating Position:
 15.9 ± 0.4mm

| SALES NUMBERS   |                |  |
|-----------------|----------------|--|
| SOLDER TERMINAL | SCREW TERMINAL |  |
| 176001          | 176101         |  |

#### **DIMENSIONS:**