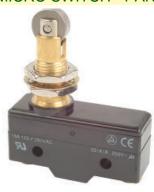

# MICRO SWITCH - PIN PLUNGER:

# **OPERATION CHARACTERISTICS:**

 Operating Force:
 250-350gr

 Release Force (min):
 114gr

 Pre-Travel (max):
 0.4mm

 Over-Travel (min):
 0.13mm

 MD (max):
 0.05mm

 Operating Position:
 15.9 ± 0.4mm

| SALES NUMBERS   |                |  |
|-----------------|----------------|--|
| SOLDER TERMINAL | SCREW TERMINAL |  |
| 176001          | 176101         |  |