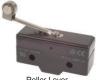

# MICRO SWITCH - ROLLER LEVER:

#### **OPERATION CHARACTERISTICS:**

 Operating Force (max):
 141gr

 Release Force (min):
 14gr

 Pre-Travel (max):
 4mm

 Over-Travel (min):
 1.6mm

 MD (max):
 1.3mm

 FP (max):
 31.8mm

 Operating Position:
 28.6 ± 0.8mm