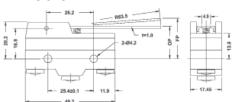

# MICRO SWITCH - SHORT HINGE ROLLER LEVER:

#### **OPERATION CHARACTERISTICS:**

Operating Force (max): 160gr Release Force (min): 42gr Pre-Travel (max): 2.7mm Over-Travel (min): 2.4mm 0.5mm MD (max): FP (max): 32.5mm Operating Position:  $30.2 \pm 0.4$ mm

| SALES NUMBERS   |                |  |
|-----------------|----------------|--|
| SOLDER TERMINAL | SCREW TERMINAL |  |
| 176012          | 176112         |  |

#### **DIMENSIONS:**