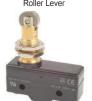

# MICRO SWITCH - ROLLER LEVER:

#### **OPERATION CHARACTERISTICS:**

 Operating Force (max):
 141gr

 Release Force (min):
 14gr

 Pre-Travel (max):
 4mm

 Over-Travel (min):
 1.6mm

 MD (max):
 1.3mm

 FP (max):
 31.8mm

 Operating Position:
 28.6 ± 0.8mm