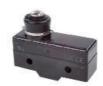

# MICRO SWITCH - PIN PLUNGER:

# **OPERATION CHARACTERISTICS:**

 Operating Force:
 250-350gr

 Release Force (min):
 114gr

 Pre-Travel (max):
 0.4mm

 Over-Travel (min):
 0.13mm

 MD (max):
 0.05mm

 Operating Position:
 15.9 ± 0.4mm

| SALES NUMBERS   |                |  |
|-----------------|----------------|--|
| SOLDER TERMINAL | SCREW TERMINAL |  |
| 176001          | 176101         |  |