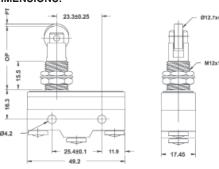

# MICRO SWITCH - SLIM SPRING PLUNGER:

# **OPERATION CHARACTERISTICS:**

 Operating Force (max):
 250-350gr

 Release Force (min):
 114gr

 Pre-Travel (max):
 0.4mm

 Over-Travel (min):
 1.6mm

 MD (max):
 0.5mm

 Operating Position:
 28.2 ± 0.5mm

| SALES NUMBERS   |                |  |
|-----------------|----------------|--|
| SOLDER TERMINAL | SCREW TERMINAL |  |
| 176004          | 176104         |  |

# DIMENSIONS: