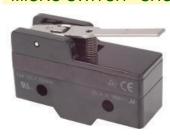

# MICRO SWITCH - ROLLER LEVER:

#### **OPERATION CHARACTERISTICS:**

 Operating Force (max):
 141gr

 Release Force (min):
 14gr

 Pre-Travel (max):
 4mm

 Over-Travel (min):
 1.6mm

 MD (max):
 1.3mm

 FP (max):
 31.8mm

 Operating Position:
 28.6 ± 0.8mm

| SALES NUMBERS   |                |  |
|-----------------|----------------|--|
| SOLDER TERMINAL | SCREW TERMINAL |  |
| 176003          | 176103         |  |

#### **DIMENSIONS:**