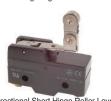

# MICRO SWITCH - UNI-DIRECTIONAL SHORT HINGE ROLLER LEVER:

# **OPERATION CHARACTERISTICS:**

Operating Force (max): 170gr Release Force (min): 42gr Pre-Travel (max): 2.7mm Over-Travel (min): 2.4mm MD (max): 0.51mm FP (max): 43.6mm 41.3 ± 0.8mm Operating Position:

| SALES NUMBERS   |                |
|-----------------|----------------|
| SOLDER TERMINAL | SCREW TERMINAL |
| 176013          | 176113         |