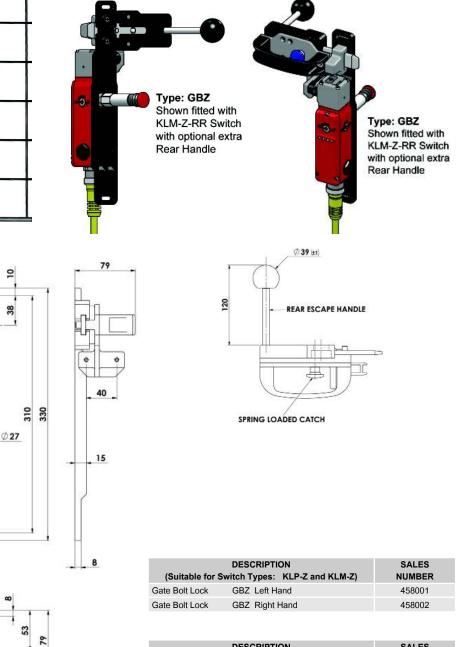

#### Optional Accessories (which can be fitted later after installation):

Rear Handle where there is a requirement to move the handle from inside the guarded area.

Spring Loaded Catch: To prevent accidental actuation after opening of the handle.

| DESCRIPTION<br>(Accessories)              | SALES<br>NUMBER |
|-------------------------------------------|-----------------|
| Rear Handle (can be fitted later)         | 210005          |
| Spring Loaded Catch (can be fitted later) | 210006          |