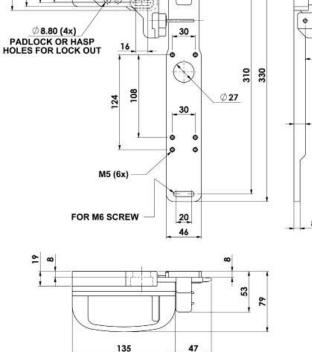

Easy to install on hinged or sliding guards. (4 x M6 Mounting Bolts).

Once installed there is no need for extra brackets or door handles.

Not susceptible to misalignment damage.

Operators are required to manually close the guard, they cannot close accidentally.

Padlock holes are provided as a means of locking open the handle to prevent the guard from being closed and the machine started during maintenance.