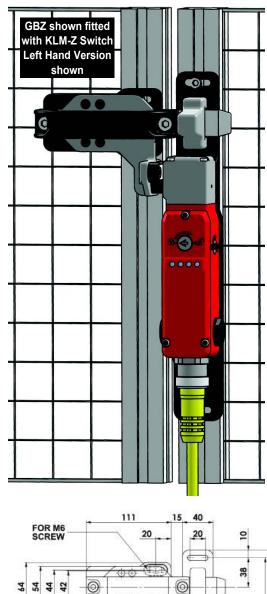

#### IDEM GBZ GATE BOLT SUITABLE FOR KLP-Z and KLM-Z SWITCHES

GBZ Gate Bolts are manufactured with a rugged die-cast metal and steel construction and provide shearing forces up to 10,000N (F1Max) on large hinged doors.

Easy to install on hinged or sliding guards. (4 x M6 Mounting Bolts).

Once installed there is no need for extra brackets or door handles.

Not susceptible to misalignment damage.

Operators are required to manually close the guard, they cannot close accidentally.

Padlock holes are provided as a means of locking open the handle to prevent the guard from being closed and the machine started during maintenance.