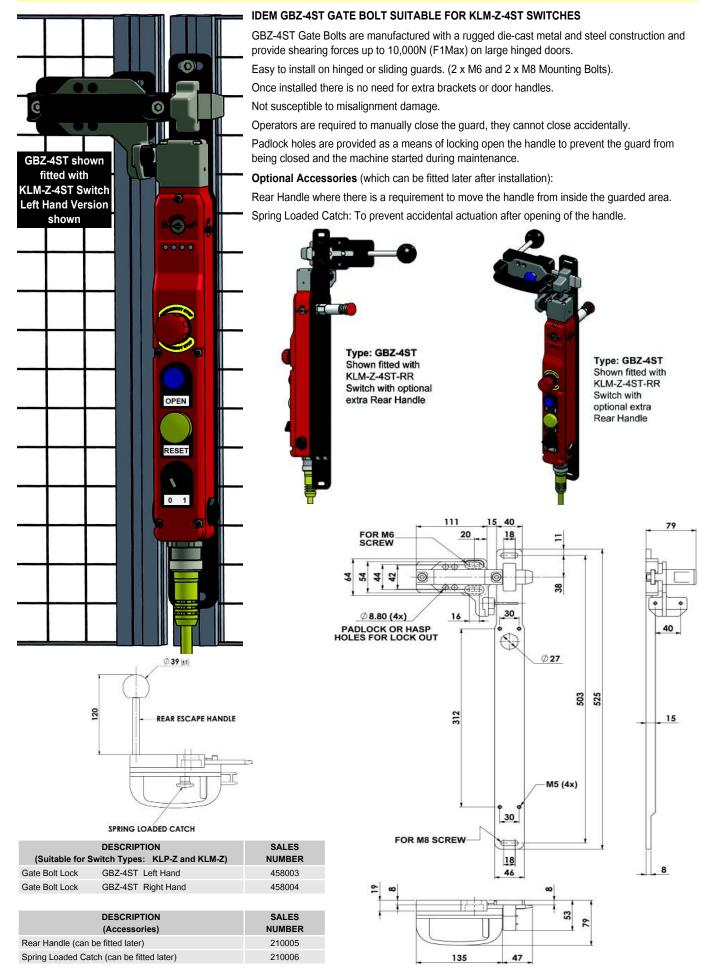

## Gate Bolt for GBZ-4ST Switch: GBZ-4ST Gate Bolt Lock

### FEATURES & APPLICATION:

www.idemsafety.com