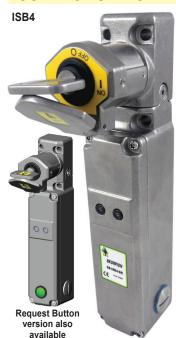

## CONTROL SWITCH WITH SOLENOID RELEASE UNIT - ISB4-SR:

The ISB4-SR is a trapped key operated control switch designed to turn off machine safety circuits.

The key is trapped when the main safety contacts are closed (machine able to run) and can only be released when the internal solenoid in the ISB4-SR is energised.

This then enables the key to be turned and released and the safety contacts opened. The key can then be used to release other devices in a trapped key system.

It can be used in conjunction with safety delay timers to allow a delay time before the solenoid is energised therefore allowing for any machine run down prior to releasing of the key.

Versions with integral request button are available.

| ISB4-SR STAINLESS STEEL 316 |                  |                  |               |  |  |
|-----------------------------|------------------|------------------|---------------|--|--|
| Sales Number                | Contact Block    | Solenoid Voltage | Conduit Entry |  |  |
| SS-ISB4-SR-22               | 2NC 2NO (240V 3A | max) 24V ac/dc   | M20           |  |  |
| SS-ISB4-SR-31               | 3NC 1NO (240V 3A | max) 24V ac/dc   | M20           |  |  |